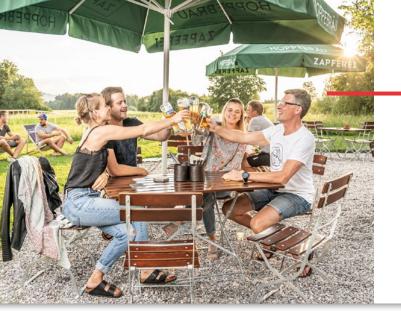

## **Beer Garden Furniture**

Our beer garden furniture made of ash wood is stylish, extremely comfortable and gives beer gardens and guest gardens as well as street cafés and restaurant terraces a rustic atmosphere with timeless romantic flair.

They convince with their weather-resistant 2-component synthetic resin paint, their robust base frame made of hot-dip galvanised flat steel (6 mm) and their high reliability in daily use. Genuine catering quality!

Whether round, square or rectangular - we offer walnut-coloured beer garden furniture in various designs.

NOTE: The beer garden chairs are also available individually.

All beer garden furniture is fitted with floor-protecting and sound-absorbing floor protectors.