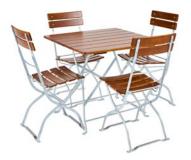

### Square beer garden table

- > 70x70 cm
- > 80x80 cm

with 4 beer garden chairs

Alternatively also available with only 2 chairs