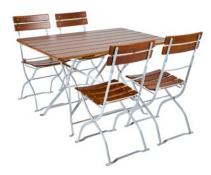

### Rectangular beer garden table

- > 120x80 cm
- > 120x70 cm

with 4 beer garden chairs