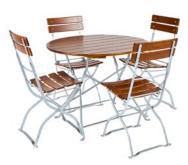

street cafés and restaurant terraces a rustic atmosphere with timeless romantic flair.

They convince with their weather-resistant 2-component synthetic resin paint, their robust base frame made of hot-dip galvanised flat steel (6 mm) and their high reliability in daily use. Genuine catering quality!



Whether round, square or rectangular - we offer walnut-coloured beer garden furniture in various designs.

NOTE: The beer garden chairs are also available individually.

All beer garden furniture is fitted with floor-protecting and sound-absorbing floor protectors.



### Rectangular beer garden table

- > 120x80 cm
- > 120x70 cm

with 4 beer garden chairs



### Square beer garden table

- > 70x70 cm
- > 80x80 cm

with 4 beer garden chairs

Alternatively also available with only 2 chairs



### Round beer garden table

Ø 90 cm

with 4 beer garden chairs



# **Transport Box**

The lockable transport box ensures space-saving and save storage of beer garden table sets. The sturdy, hot-dip galvanised steel construction enables practical loading and unloading of the beer garden table sets thanks to its folding and removable side panels. The forklift fork lugs allow both a transverse and lengthwise loading, as well as the stacking of several transport boxes on top of each other.

### Available in different sizes:

- > Box for 10 sets | 240x115x96 cm
- > Box for 15 sets | 240x115x130.5 cm
- > Box for 20 sets | 240x115x167 cm

NOTE: Suitable for 220x50 cm beer garden tables and