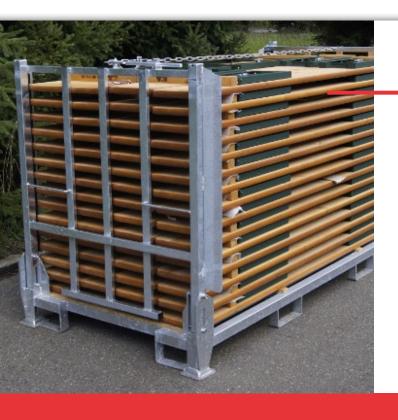

# **Transport Box**

The lockable transport box ensures space-saving and save storage of beer garden table sets. The sturdy, hot-dip galvanised steel construction enables practical loading and unloading of the beer garden table sets thanks to its folding and removable side panels. The forklift fork lugs allow both a transverse and lengthwise loading, as well as the stacking of several transport boxes on top of each other.

### Available in different sizes:

- > Box for 10 sets | 240x115x96 cm
- > Box for 15 sets | 240x115x130.5 cm
- > Box for 20 sets | 240x115x167 cm

NOTE: Suitable for 220x50 cm beer garden tables and